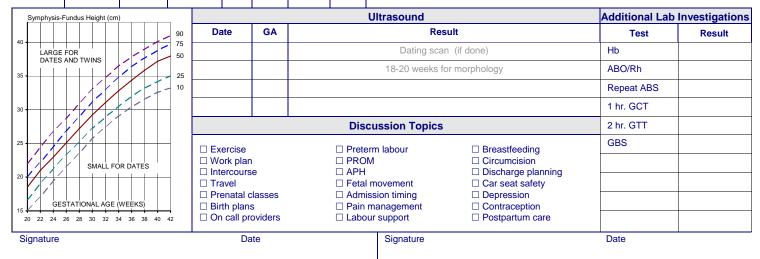

| Comments         done between 11w0d and 13w6d         e between 15w0d and 17w6d         my best done between 18 and 20 weeks         snown and Initial Laboratory Investigations complete         Prenatal Education Classes         blood work with 1 hr. GCT         oprophylaxis at 28 weeks         abour and Delivery plans:         nanagement in labour                             |  |



## **Postnatal Visit**

| No of weeks postpartum                                | Date (YYYY/MM/DD)   |  |  |  |  |  |  |  |  |
|-------------------------------------------------------|---------------------|--|--|--|--|--|--|--|--|
|                                                       |                     |  |  |  |  |  |  |  |  |
| History                                               |                     |  |  |  |  |  |  |  |  |
| Review of birth                                       |                     |  |  |  |  |  |  |  |  |
|                                                       |                     |  |  |  |  |  |  |  |  |
|                                                       |                     |  |  |  |  |  |  |  |  |
| Baby's Health / Concerns